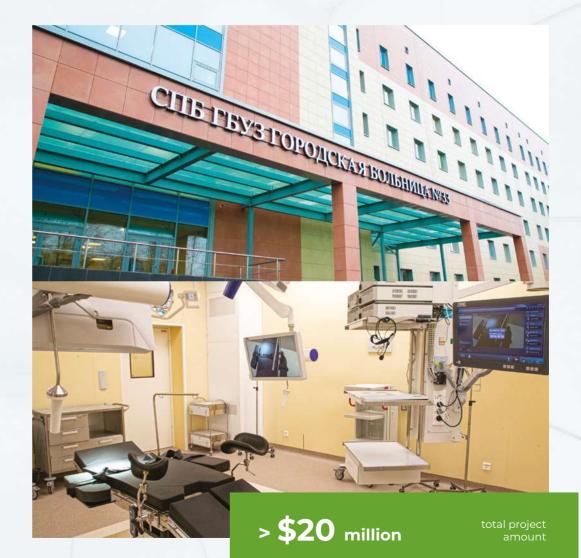

# **City hospital Nº40**

Projects | Equipment of multidisciplinary medical institutions

We have fully equipped intensive care units, laboratory building and pathological department, new cryobank, dialysis department and shock operating room with mobile computed tomography AIRO.

# **5** floors

intensive care units (fully equipped for 41 beds)

4 floors

are occupied by the pathological department

laboratory building (bacteriological, genetic, clinical diagnostic laboratories)

120 000 cryotubes are placed in a new cryobank